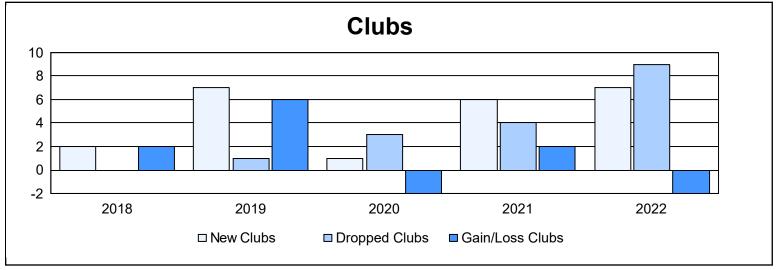

District M 2 As of June 2022 Cumulative

| Year      | New<br>Clubs | Dropped<br>Clubs | Gain/<br>Loss<br>Clubs | New<br>Members | Charter<br>Members | Reinstate<br>Members | Transfer<br>Members | Total<br>Member<br>Added | Total<br>Members<br>Dropped | Gain/<br>Loss<br>Members |
|-----------|--------------|------------------|------------------------|----------------|--------------------|----------------------|---------------------|--------------------------|-----------------------------|--------------------------|
| 2017-2018 | 2            | 0                | 2                      | 266            | 67                 | 7                    | 1                   | 341                      | 206                         | 135                      |
| 2018-2019 | 7            | 1                | 6                      | 152            | 203                | 22                   | 6                   | 383                      | 287                         | 96                       |
| 2019-2020 | 1            | 3                | -2                     | 201            | 44                 | 5                    | 4                   | 254                      | 317                         | -63                      |
| 2020-2021 | 6            | 4                | 2                      | 225            | 141                | 20                   | 6                   | 392                      | 364                         | 28                       |
| 2021-2022 | 7            | 9                | -2                     | 302            | 208                | 18                   | 3                   | 531                      | 489                         | 42                       |
| Average   | 5            | 3                | 1                      | 229            | 133                | 14                   | 4                   | 380                      | 333                         | 48                       |