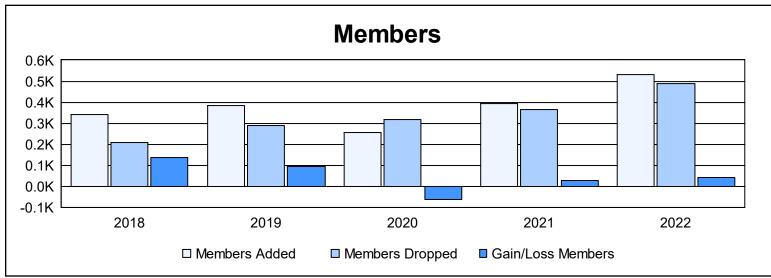

District M 2 As of June 2022 Cumulative

| Year      | New<br>Clubs | Dropped<br>Clubs | Gain/<br>Loss<br>Clubs | New<br>Members | Charter<br>Members | Reinstate<br>Members | Transfer<br>Members | Total<br>Member<br>Added | Total<br>Members<br>Dropped | Gain/<br>Loss<br>Members |
|-----------|--------------|------------------|------------------------|----------------|--------------------|----------------------|---------------------|--------------------------|-----------------------------|--------------------------|
| 2017-2018 | 2            | 0                | 2                      | 266            | 67                 | 7                    | 1                   | 341                      | 206                         | 135                      |
| 2018-2019 | 7            | 1                | 6                      | 152            | 203                | 22                   | 6                   | 383                      | 287                         | 96                       |
| 2019-2020 | 1            | 3                | -2                     | 201            | 44                 | 5                    | 4                   | 254                      | 317                         | -63                      |
| 2020-2021 | 6            | 4                | 2                      | 225            | 141                | 20                   | 6                   | 392                      | 364                         | 28                       |
| 2021-2022 | 7            | 9                | -2                     | 302            | 208                | 18                   | 3                   | 531                      | 489                         | 42                       |
| Average   | 5            | 3                | 1                      | 229            | 133                | 14                   | 4                   | 380                      | 333                         | 48                       |